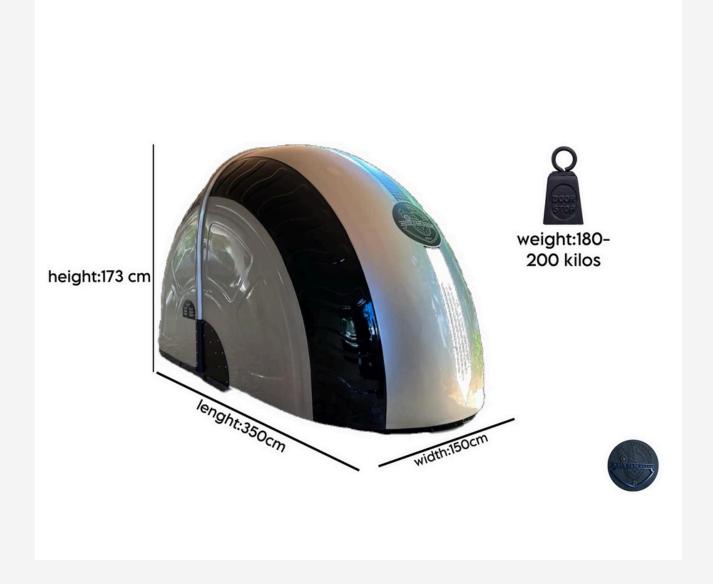

### DIGITAL MOTOR GARAGE

Your Motor Is Safe With the New Generation Digital Motor Garage**Tüm Dış** 

**Alarm System Protection Against Factors** 

Safe Use With Audible Warning System And Circuit Breaker Sensors

# DURABLE AND STYLISH BODY

Shockproof Protection And Personalized Color Design With Fiberglass Outer Body