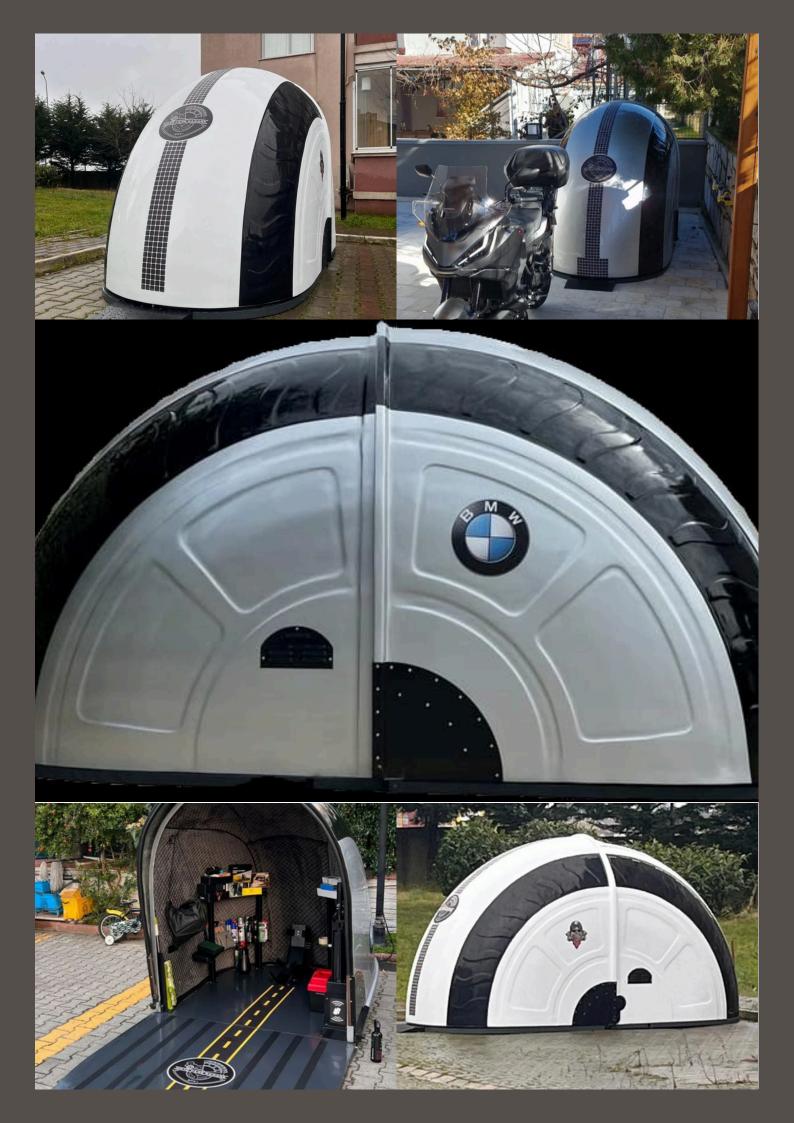

Special Production Hanger And Shelf System For Coats And Helmets

#### COMFORTABLE USE

Lighting, Shelves And Hangers

#### **PERSONALIZED**

Personalized interior flooring

#### SPECIAL DESIGN

Special chrome arm and support blocks for comfortable use

#### COMFORTABLE USE

Special Production Hanger And Shelf System For Coats And Helmets