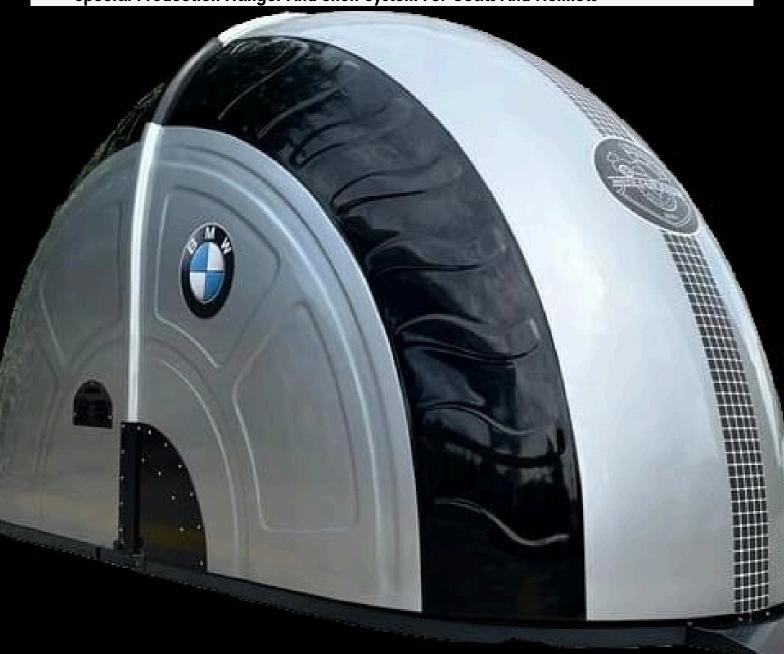

#### MANUAL GARAGE

Your Motor Is Safe With the New Generation Digital Motor Garage
Personalized Interior Flooring
3-Zone Ventilation System
Safe Parking Is Possible
Stylish And Ergonomic Exterior Body Design That Withstands All Kinds Of Conditions
Special Production Hanger And Shelf System For Coats And Helmets