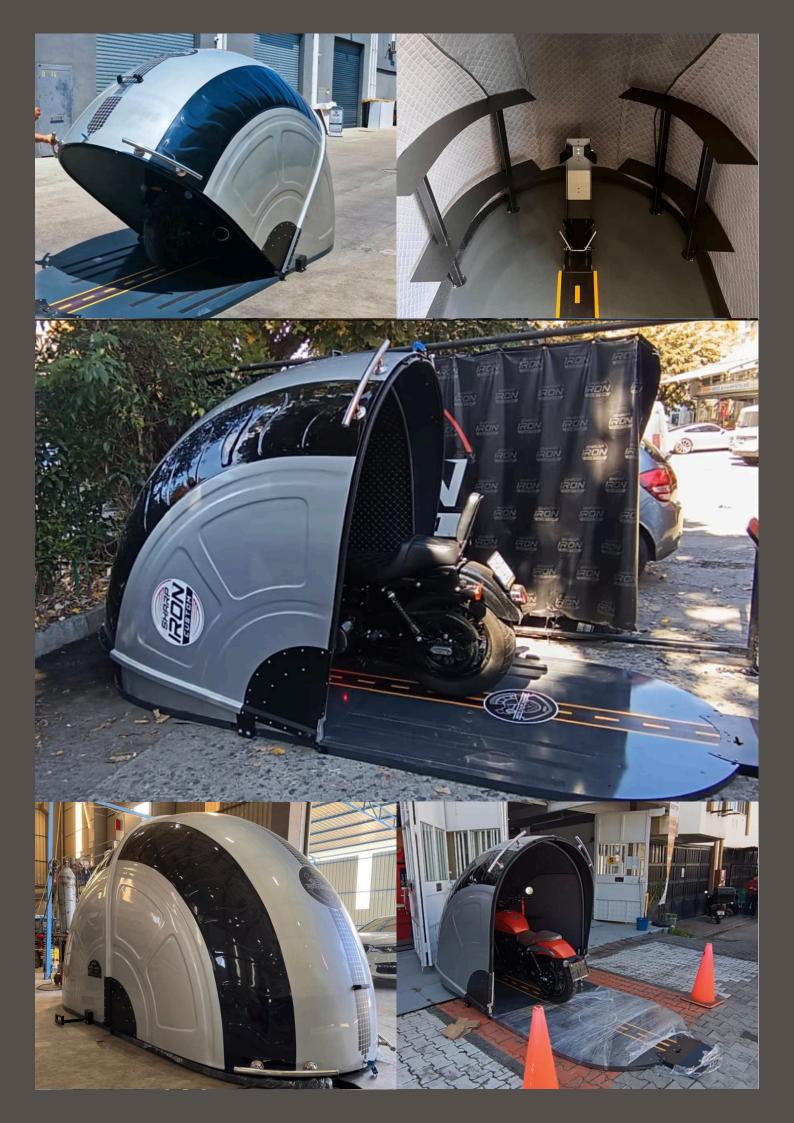

# DURABLE AND STYLISH BODY

Shockproof Protection And Personalized Color Design With Fiberglass Outer Body

#### MANUAL GARAGE

Your Motor Is Safe With the New Generation Digital Motor Garage
Personalized Interior Flooring
3-Zone Ventilation System
Safe Parking Is Possible
Stylish And Ergonomic Exterior Body Design That Withstands All Kinds Of Conditions
Special Production Hanger And Shelf System For Coats And Helmets

#### **PERSONALIZED**

Personalized interior flooring

#### SPECIAL DESIGN

Special chrome arm and support blocks for comfortable use

#### COMFORTABLE USE

Special Production Hanger And Shelf System For Coats And Helmets