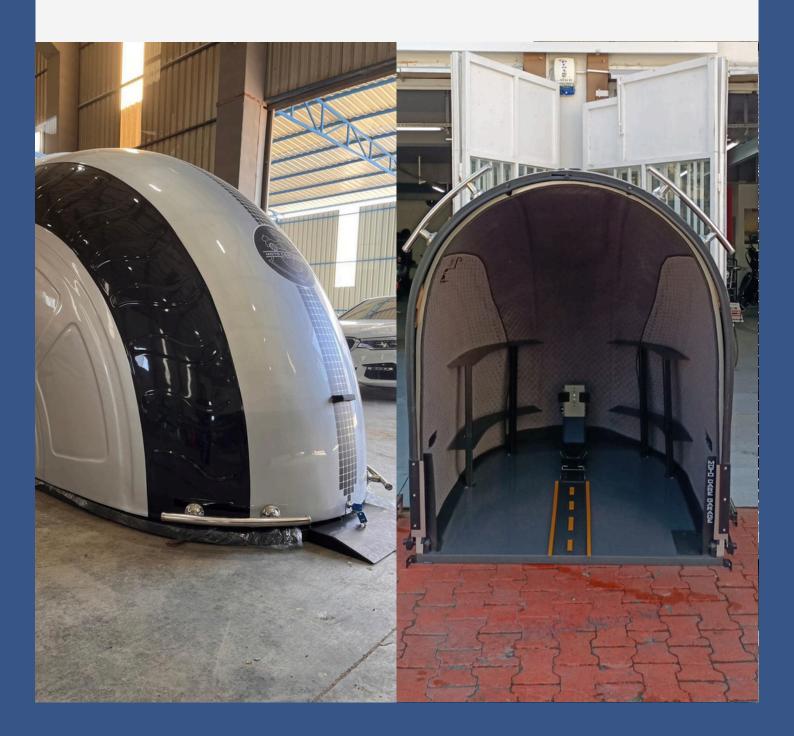

Personalized Interior Flooring

**3-Zone Ventilation System** 

Possibility of Charging With Environmentally Friendly Solar Energy Panel Safe Parking Is Possible

Possibility of Opening and Closing With Remote Control System

Special Production Hanger And Shelf System For Coats And Helmets

#### **PERSONALIZED**

Personalized interior flooring

#### SPECIAL DESIGN

Special chrome arm and support blocks for comfortable use

#### COMFORTABLE USE

Special Production Hanger And Shelf System For Coats And Helmets