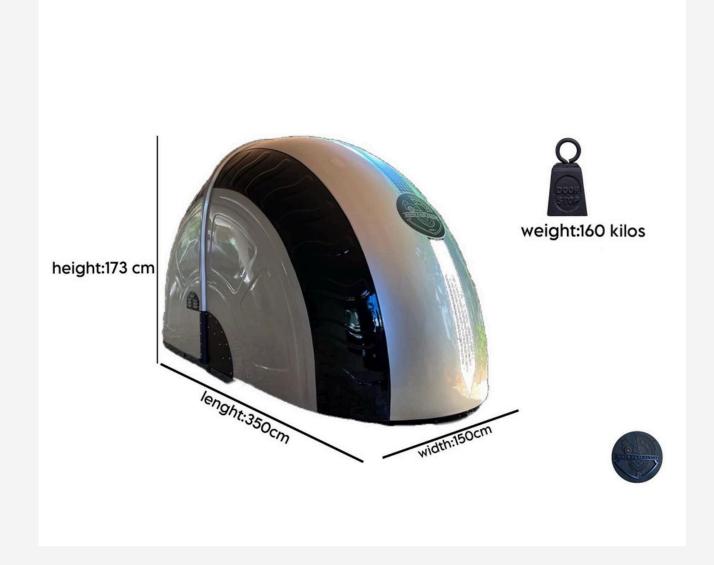

### DIGITAL MOTOR GARAGE

Your Motor Is Safe With the New Generation Digital Motor Garage**Tüm Dış** 

**Alarm System Protection Against Factors** 

Safe Use With Audible Warning System And Circuit Breaker Sensors

Personalized Interior Flooring

**3-Zone Ventilation System** 

Possibility of Charging With Environmentally Friendly Solar Energy Panel Safe Parking Is Possible

Possibility of Opening and Closing With Remote Control System

Possibility of Opening and Closing With Manual System

On/Off Feature with Smart Device Application

Stylish And Ergonomic Exterior Body Design That Withstands All Kinds Of Conditions

**Automatic Lighting System** 

Special Production Hanger And Shelf System For Coats And Helmets